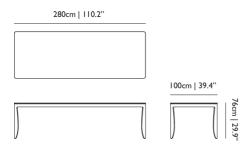

# Monster Table / 280

### **Dimensions**

### Product

width 280cm | 110.2" неіднт 76cm | 29.9" дертн 100cm | 39.4" weight netto 90kg | 198.42lbs