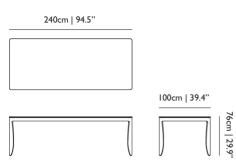

# Monster Table / 240

## **Dimensions**

#### Product

width 240cm | 94.5" неіднт 76cm | 29.9" рертн 100cm | 39.4" weight netto 75kg | 165.35lbs